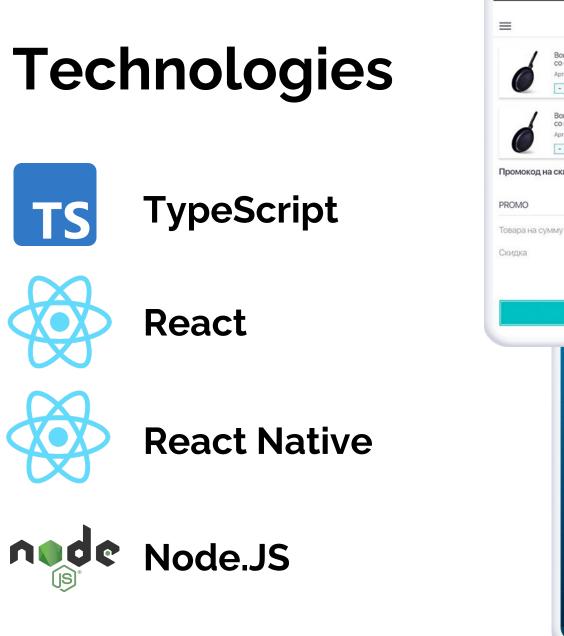

### Few words about devs...

| N₂ | Title                  | EXP          | Stack of Tech                                                                                                                                                                                                                                                                    | Level                    | Eng<br>knowledge       |
|----|------------------------|--------------|----------------------------------------------------------------------------------------------------------------------------------------------------------------------------------------------------------------------------------------------------------------------------------|--------------------------|------------------------|
| 1  | Back-end<br>developer  | 3 years      | Node.JS, Express, Nest, Mongoose,<br>mySQL (+procedures),REST API,<br>REACT, TYPESCRIPT, WebSocket, IO, GIT,<br>Google API, Facebook API, One Signal API                                                                                                                         |                          | pre-<br>intermediate   |
| 2  | Back-end<br>developer  | 2 years      | Node.JS, Express, Nest, Mongo,REST API, p<br>Angular n                                                                                                                                                                                                                           |                          | upper-<br>intermediate |
| 3  | Front-end<br>developer | 3,5<br>years | GIT, TypeScript, React, React Native,<br>Redux (Saga), Context API, Rest API, WebSocket, SCSS,<br>LESS,<br>Styled-components, Google API, Facebook API,<br>One Signal API,<br>LiqPay API, Express JS, Mongoose;                                                                  |                          | upper-<br>intermediate |
| 4  | Front-end<br>developer |              |                                                                                                                                                                                                                                                                                  | pre-<br>middle           | upper-<br>intermediate |
| 5  | Back-end<br>developer  | 2 years      | Linux, bash, git TypeScript ,Node Js, Express js MongoDB,<br>SQL,<br>AWS EC2 ,ORM / ODM, JavaScript frameworks, RESTful<br>WebServices                                                                                                                                           | middle                   | pre-<br>intermediate   |
| 6  | Front-end<br>developer | 3 years      | Laravel, Magento HTML, CSS, LESS, SCSS, SASS,<br>BOOTSTRAP, BEM,<br>JAVASCRIPT, jQuery, VUE.JS, Git, GRUNT, GULP,<br>WEBPACK, Adobe XD,<br>AVOCODE, Adobe Photoshop, SKETCH, FIGMA.                                                                                              | senior                   | pre-<br>intermediate   |
| 7  | Android                | 1,5<br>years | Native Android (Kotlin), Firebase, Material design, GIT, Apollo,<br>Braintree integration, Apache, WebSocket, Google API (in app<br>purchase),<br>SDK's, Accelerometer, Socket, Gson, Navigation UI                                                                              | pre-<br>middle           | pre-<br>intermediate   |
| 8  | Software<br>Engineer   | 3+<br>years  | Kotlin and Material Design guidelines. Frameworks -Android<br>SDK, RxJava2,<br>Kotlin Coroutines, Android Data Binding, Dagger2, Koin,<br>Room, Realm,<br>Retrofit, Picasso, Glide, Firebase, OkHttp, Gson, Fabric,<br>Android Jetpack,<br>Social SDK, JUnit, Mockito, Espresso. | senior                   | upper-<br>intermediate |
|    | IOS<br>developer       | 2,5          | Swift, UlKit, Alamofire, APNS, Firebase, Maps (Google, Apple,<br>Yandex),<br>Card Payment (Sber, CloudPayments), CoreData, Firebase,                                                                                                                                             | pre-<br>middle<br>upper- |                        |